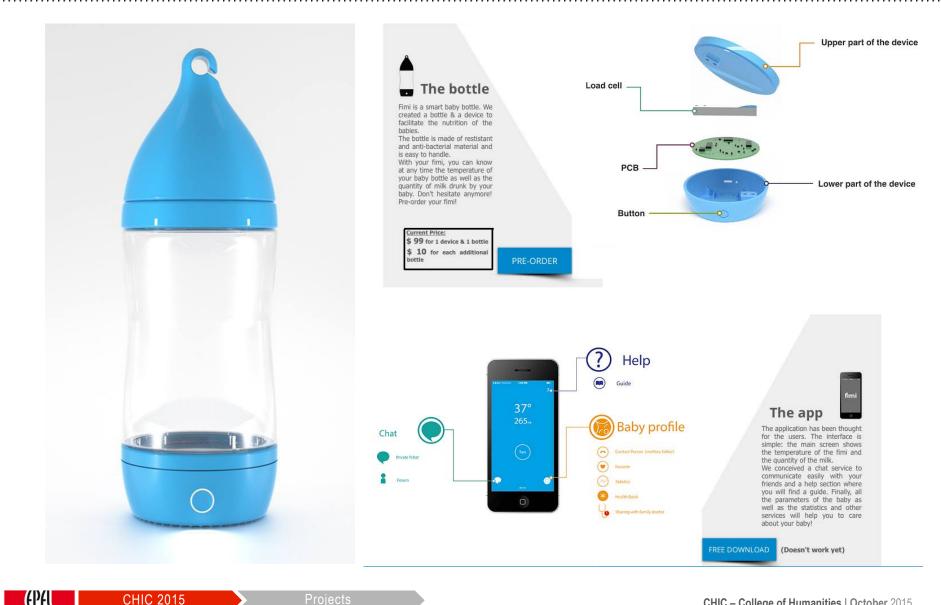

### Example of projet: FiMi – Smart baby bottle

ÉCOLE POLYTECHNIQUE FÉDÉRALE DE LAUSANNE