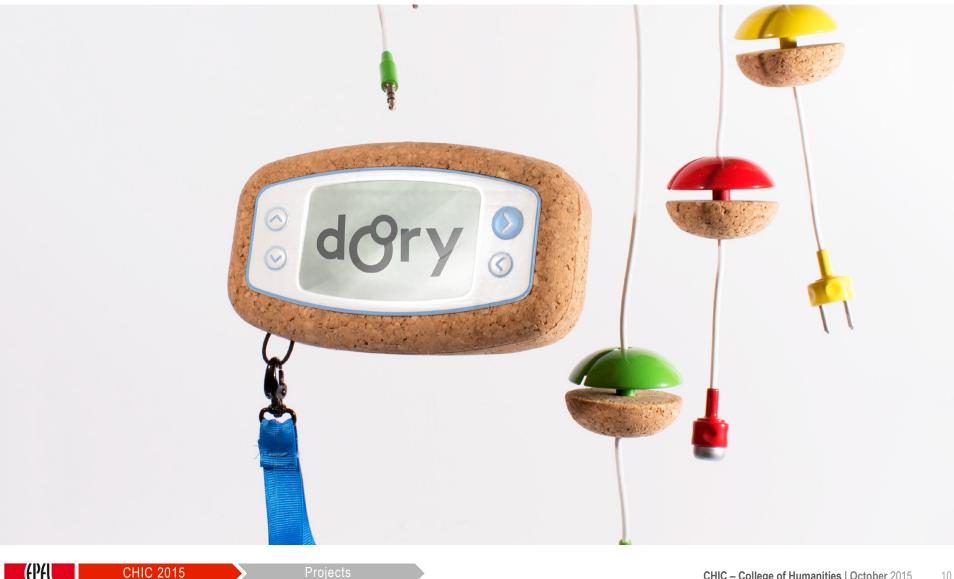

### **Example of projet: dory – Water sensor**

ÉCOLE POLYTECHNIQUE FÉDÉRALE DE LAUSANNE